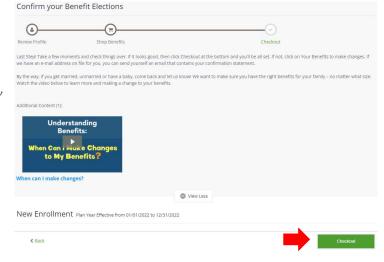

### Almost Done!

- 1. Take one last look and review your elected benefits.
- 2. After reviewing, complete your enrollment by selecting the "Checkout" button.