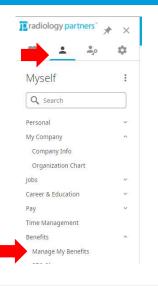

## Where to Enroll?

1. Once you are on the UKG homepage, locate the menu bar on the top left-hand corner, then select

Menu > Myself > Manage My Benefits

2. After arriving to the benefits portal, select "Get Started" to proceed to the enrollment page