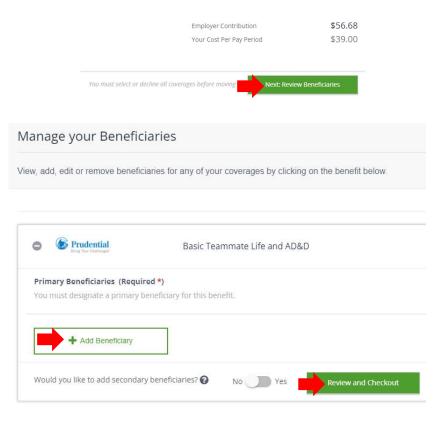

#### **Completing Your Enrollment**

- 1. After you elect/decline all plans, scroll to the bottom and click "Next: Review Beneficiaries" to proceed to the next page.
- 2. You must add your beneficiaries\* to complete enrollment.
- 3. After adding your beneficiaries, select "Review and Checkout."

\*Beneficiary - a natural person or other legal entity who receives money or other benefits from a benefactor. For example, the beneficiary of a life insurance policy is the person who receives the payment of the amount of insurance after the death of the insured.