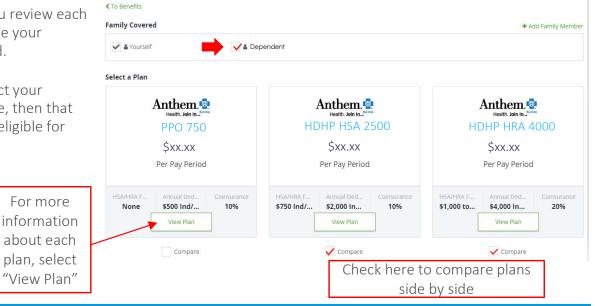

## Shopping for Benefit Plans

- Go through every benefit by clicking "Shop Plan"
- 2. Review the description at the top of each plan's page
- 3. Depending on the plan, select

"Update Cart" to enroll,

"I Understand" to acknowledge or

"Decline" the coverage

 You must go through all plans Otherwise, you cannot "Checkout"

| Your Ber                                                         | nefits                  |                      |                           |                                 |          |  |            |  |
|------------------------------------------------------------------|-------------------------|----------------------|---------------------------|---------------------------------|----------|--|------------|--|
| <b>a</b> —                                                       |                         |                      |                           |                                 |          |  |            |  |
| Review Profile                                                   |                         | Shop Benefits        |                           |                                 | Checkout |  |            |  |
| To make a char                                                   | nge, click on the benef | it name. To complete | your enrollment, click Ch | eck Out at the bottom of the pa | age.     |  |            |  |
| New Enrollment Plan Year Effective from 01/01/2022 to 12/31/2022 |                         |                      |                           |                                 |          |  |            |  |
| Medical Self Funded                                              |                         |                      |                           |                                 |          |  |            |  |
|                                                                  | No Plan Selected        |                      |                           |                                 |          |  | Shop Plans |  |
| Dental                                                           |                         |                      |                           |                                 |          |  |            |  |
|                                                                  | No Plan Selected        |                      |                           |                                 |          |  | Shop Plans |  |
| Vision                                                           |                         |                      |                           |                                 |          |  |            |  |
|                                                                  | No Plan Selected        |                      |                           |                                 |          |  | Shop Plans |  |
|                                                                  |                         |                      |                           |                                 |          |  |            |  |
|                                                                  |                         |                      |                           |                                 |          |  |            |  |

### Ensure Your Dependents are Covered

It is recommended you review each plan carefully to ensure your dependents are added.

• If you cannot select your dependent's name, then that dependent is not eligible for the plan