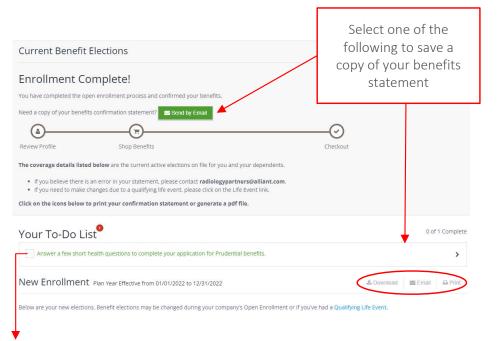

### Congratulations!

You have completed your enrollment for the 2024 plan year.

Download and save a copy of your benefits statement or send it to your email.

STD (RP)

If you elect Voluntary Life above guaranteed issue, please make sure to complete the evidence of insurability application Complete Application for Benefits X The following benefits require you to answer a few short health questions to be approved for coverage. In most cases, you can expect a response immediately. The buttons below will open in a new browser window. Please be sure any pop-up blockers are disabled. So 5-7 Minutes