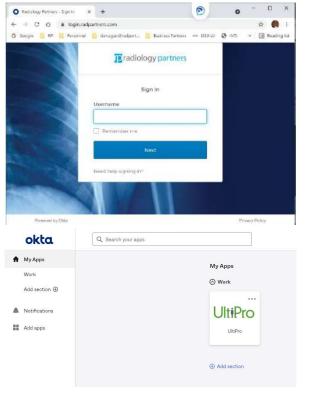

## Login to OKTA Dashboard/UKG

Follow these steps to access your UKG profile.

1. Ensure you have already setup your login to the OKTA Multifactor Authentication page.

We recommend you use the browsers Google Chrome or Microsoft Edge. **UKG is not compatible with Safari or mobile devices.** 

2. Once you login to OKTA, go to the dashboard and select UltiPro.

*Please reach out to IT if you are experiencing issues with OKTA at support@radpartners.com.* 

| Practice            | Link                          | Credentials                                |  |  |
|---------------------|-------------------------------|--------------------------------------------|--|--|
| Windsor             | https://n35.ultipro.com       | Your <b>UKG</b> username and password      |  |  |
| All other practices | https://login.radpartners.com | Your <b>RP Email</b> username and password |  |  |