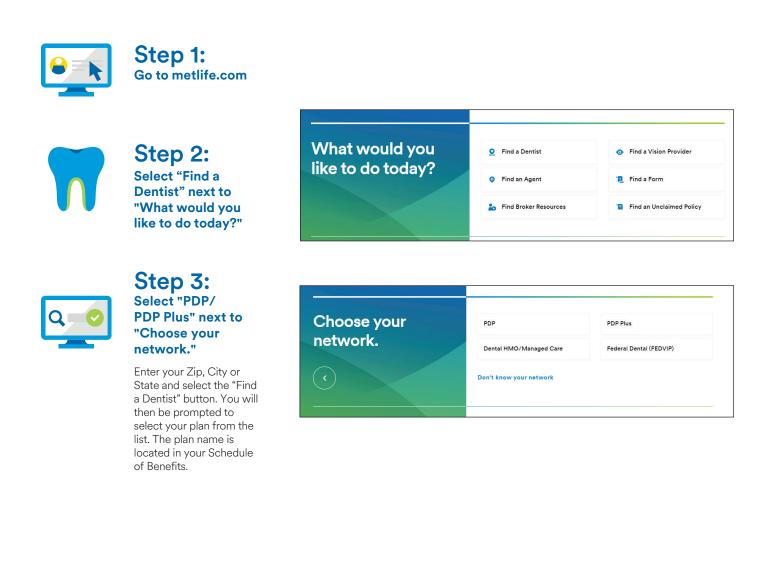

## **Find a Dental Provider**

With MetLife Dental insurance, you can choose from thousands of general dentists and specialists nationwide. You can find the names, addresses, languages spoken and phone numbers of participating dentists by searching our online **Find a Dentist** directory.